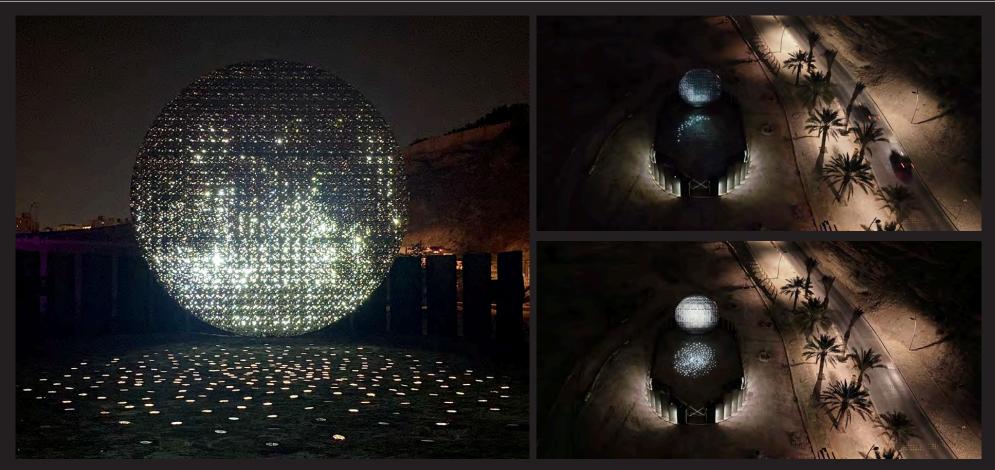

#### Artwork

| 2023 | Ether, sculpture - Seguin island, Paris - Artist Ko | hei Nawa - Artcomposit |
|------|-----------------------------------------------------|------------------------|

Moonlight horizon - Noor Riyadh / Pauline David 2022

LAND'ART - LIGHT SHOW, RIYADH PAULINE DAVID

L.M. Moya

RTW/ORK А

LAND'ART - LIGHT SHOW, RIYADH PAULINE DAVID

hefter More