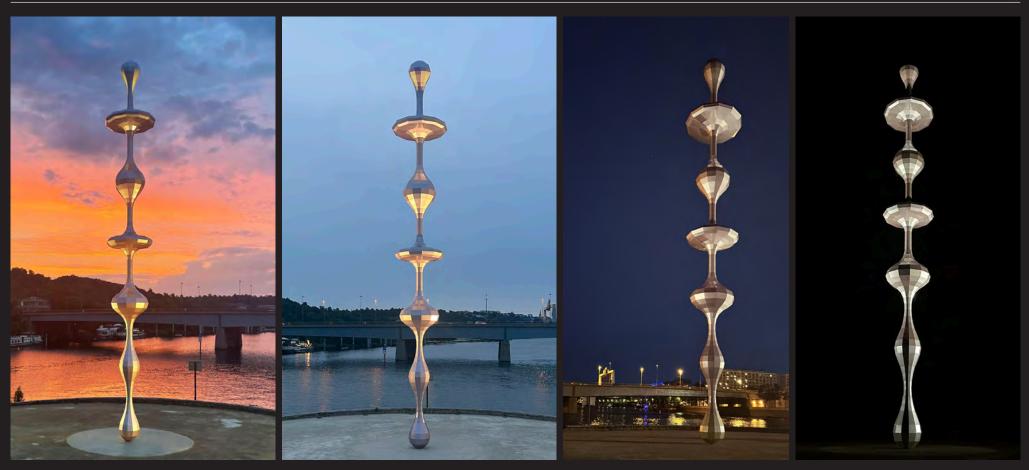

#### Artwork

| 2023 | Ether, sculpture - Seguin island, Paris - Artist Ko | hei Nawa - Artcomposit |
|------|-----------------------------------------------------|------------------------|

Moonlight horizon - Noor Riyadh / Pauline David 2022

## WORKPLACE

TAGE, CINEMA STUDIO, PORTUGAL DUBUISSON ARCHITECTURE | LOI COLLABORATION

On-going

h-fll.s.More

ARTWORK

SCULPTURE, PARIS KOHEI NAWA

h-flless Moge

ARTW/ORK

LAND'ART - LIGHT SHOW, RIYADH PAULINE DAVID

L.M. Moya

RTW/ORK А

LAND'ART - LIGHT SHOW, RIYADH PAULINE DAVID

hefter More