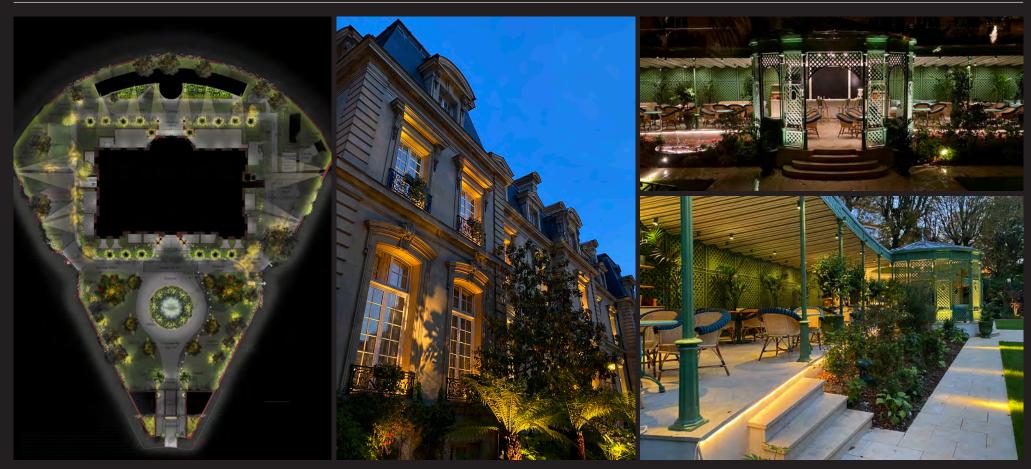

#### Exterior

| On-goi | ng La Croisette, Cannes / Snohetta & AU-RC                                |
|--------|---------------------------------------------------------------------------|
| Ū      | Projet M - Italie / Chahan Minassian                                      |
|        | Le Dix, Facade et jardin - Paris - Architecte Bismut & Bismut             |
| 2023   | Ether, sculpture - Seguin island, Paris - Artist Kohei Nawa - Artcomposit |
| 0      | Hôtel Saint James - Paris - Groupe Bertrand / Architecte Laura Gonzalez   |
| 2021   | Expo 2020, Women's pavilion, Façade - Dubai - Richemont                   |
|        | Cartier Taipei - Taiwan - Richemont / Architecte Moinard - Bétaille       |
|        | Cartier Sydney - Australie - Richemont / Architecte Moinard - Bétaille    |
|        | Cartier Chengdu, Facade - Chine - Richemont / Architecte Laura Gonzalez   |
|        | Cartier Haikou, Facade - Hong Kong / Laura Gonzalez                       |
| 2015   | Un jardin sur une Ile - Calvi - Corse                                     |
| 0      |                                                                           |

Jardins des Archives Nationales - Paris

# FACADES & EXTERIOR

SAINT JAMES HOTEL, PARIS LAURA GONZALEZ

h-fll.s.More

LA MAISON DU DIX, PARIS BISMUT & BISMUT

h-flles More

LES ARCHIVES NATIONALES, PARIS LOUIS BENECH

L.Mare

FLAGSHIP CARTIER, CHENGDU LAURA GONZALEZ