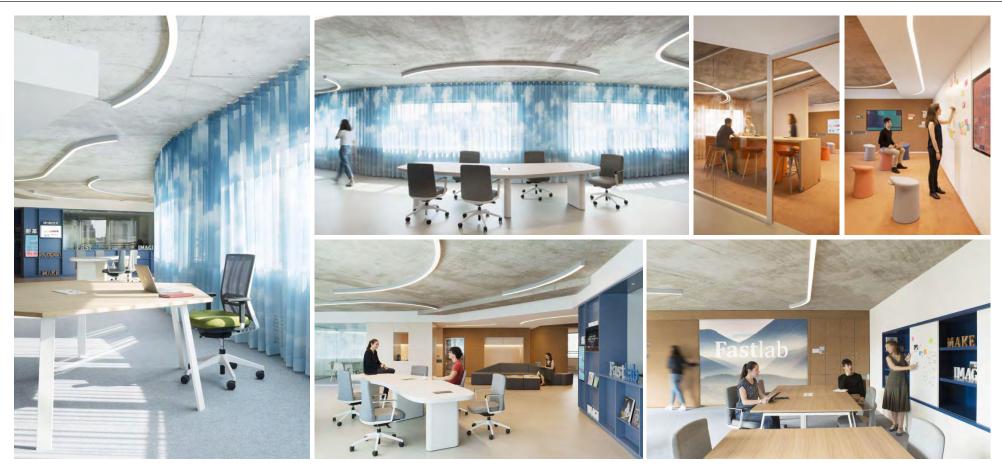

#### Offices and worplaces

- **On-going** Salon 2EK Air France, CDG / Brandimage 62 Beaubourg, immeuble de bureaux / Fresh architecture Studio de cinéma - Portugal / Dubuisson architecture & LOI
- Siège UBS, Monaco / Agence Jean Nouvel 2024
- 2023 Immeuble de bureaux Fulton - Bleecker, Paris / Raphael Navot
- 2022 50 Montaigne, Espaces communs d'un immeuble de bureaux - Paris / RF Studio Zone(s), salle de sport. Paris
- UBER ATCP Paris / RF Studio FAC LAB Tours / Pauline Pontisso 2020
- Bureaux Mon Concept Habitation, Paris 2019
- Escalier d'Honneur Mairie de Paris 2 / Gillot + Givry 2017
- Bureau Open Fast Lab Levallois Perret Open / ŔF Studio 2016 Siège Twitter - Paris / RF Studio

## WORKPLACE

TAGE, CINEMA STUDIO, PORTUGAL DUBUISSON ARCHITECTURE | LOI COLLABORATION

On-going

h-fll.s.More

ARTWORK

SCULPTURE, PARIS KOHEI NAWA

h-flless Moge

ARTW/ORK