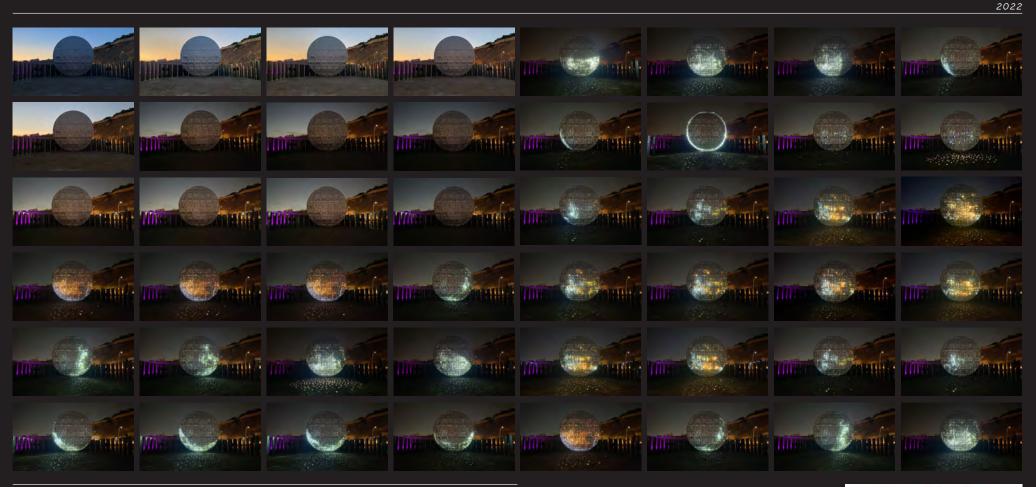

#### Artwork

| 2023 | Ether, sculpture - Seguin island, Paris - Artist Ko | hei Nawa - Artcomposit |
|------|-----------------------------------------------------|------------------------|

Moonlight horizon - Noor Riyadh / Pauline David 2022

LAND'ART - LIGHT SHOW, RIYADH PAULINE DAVID

L.M. Moya

RTW/ORK А

LAND'ART - LIGHT SHOW, RIYADH PAULINE DAVID

hefter More