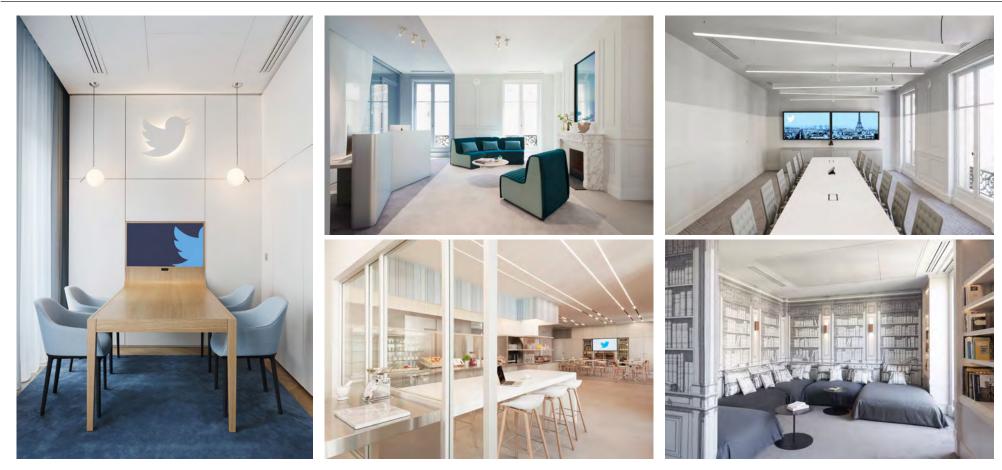

#### Offices and worplaces

- **On-going** Salon 2EK Air France, CDG / Brandimage 62 Beaubourg, immeuble de bureaux / Fresh architecture Studio de cinéma - Portugal / Dubuisson architecture & LOI
- Siège UBS, Monaco / Agence Jean Nouvel 2024
- 2023 Immeuble de bureaux Fulton - Bleecker, Paris / Raphael Navot
- 2022 50 Montaigne, Espaces communs d'un immeuble de bureaux - Paris / RF Studio Zone(s), salle de sport. Paris
- UBER ATCP Paris / RF Studio FAC LAB Tours / Pauline Pontisso 2020
- Bureaux Mon Concept Habitation, Paris 2019
- Escalier d'Honneur Mairie de Paris 2 / Gillot + Givry 2017
- Bureau Open Fast Lab Levallois Perret Open / ŔF Studio 2016 Siège Twitter - Paris / RF Studio

## WORKPLACE

BLEECKER & FULTON HEADQUARTERS, PARIS RAPHAEL NAVOT

Lefter More

WORKPLACE

TWITTER HEADQUARTERS, PARIS RF STUDIO

Let Maya

WORKPLACE

OFFICES OF OPEN, LEVALLOIS PERRET RF STUDIO