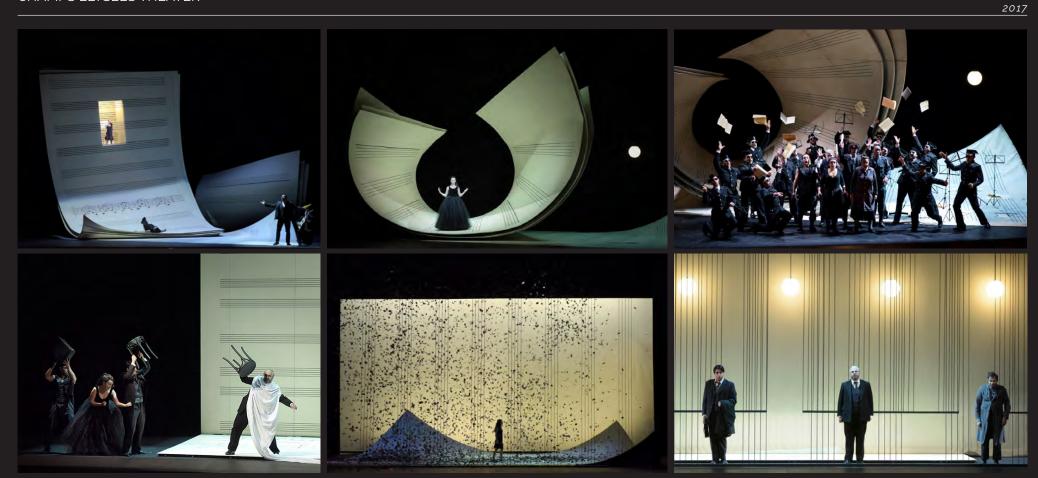

#### Performing art

| 2020 | Der Messias - Théâtre des Champs ELysèes- Metteur en scène Bob Wilson                   |
|------|-----------------------------------------------------------------------------------------|
| 2019 | Les Noces de Figaro - Théâtre des Châmps Elysées - Metteur en scène James Gray          |
|      | L.A. Dance Project - Théâtre des Champs Elysées - Metteur en scène Benjamin Millépied   |
| 2018 | Macbeth - Théâtre de l'Odéon - Metteur en scène Stéphane Braunschweig                   |
| 2017 | Il Barbierene di Silvilio - Théâtre des Champs Elysées - Metteur en scène Laurent Pelly |
|      | Pelleas & Melissande - Théâtre des Champs Elýsées - Metteur en scène Eric Ruff          |
| 2015 | Les Fausses Confidences - Théâtre de l'Odéon - Metteur en scène Luc Bondy               |
| 2014 | Les Nègres - Théâtre de l'Odéon - Metteur en scène Bob Wilson                           |
|      | Quartett - Théâtre de l'ODéon - Metteur en scène Bob Wilson                             |
| 2013 | Le Prix Martin - Théâtre de l'ODéon - Metteur en scène Peter Stain                      |
| 2012 | Neoplanet - Théâtre de Chaillot - Metteur en scène Arpad Shilling                       |
| 2011 | Un tramway - Théâtre de l'Odéon - Metteur en scène Kristoph Warlikowski                 |
| 2008 | Pinocchio - Théâtre de l'Odéon - Metteur en scène Joel Pommerat                         |